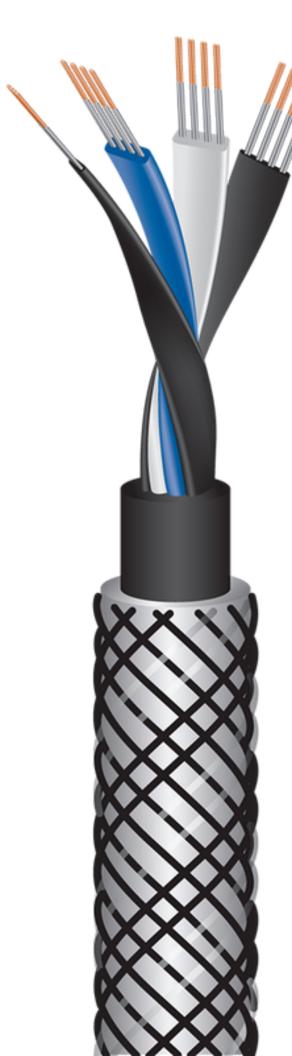

## Silver Eclipse™ 8 Audio Interconnect Cable

Innovative designs connecting passion with technology

Patented\* 
Silver-Tube™
plug with
silicone ring
for the best
connections

18ga. OCC-7N\*\*
Silver-clad copper
conductors for
vibrant sonic
textures and
tactile imaging

Composilex® 3 insulation technology controls electrostatic energy

Patented\*\*
DNA Helix®
design
delivers
dynamic
sound
quality

\*U.S. Patent #5,413,503

\*\*Ohno Continuous Cast®

\*\*\*U.S. Patent #8,569,627