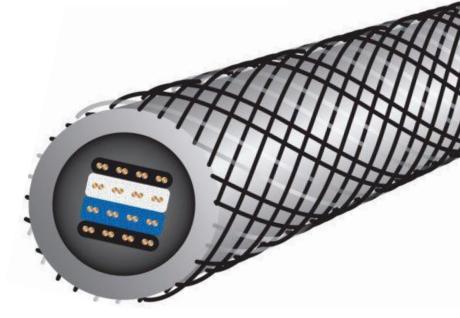

**Silver Eclipse 8:** Just below Gold Eclipse 8 in its preservation of sonic textures and image focus, Silver Eclipse 8 is the cable for listeners who demand high resolution, pristine tone quality and lifelike dynamics from their high-end component systems. Ohno Continuous Cast 7N silver-clad copper conductors enhance resolution. The Wireworld Silver Eclipse 8 features XLR or RCA cable terminations.