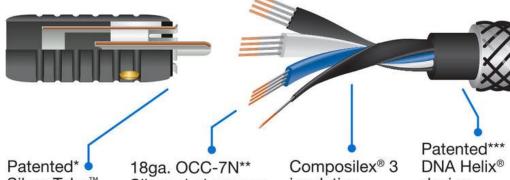

## Silver Eclipse™ 8 Audio Interconnect Cable

Innovative designs connecting passion with technology

Patented\* 
Silver-Tube™
plug with
silicone ring
for the best
connections

18ga. OCC-7N\*\*
Silver-clad copper
conductors for
vibrant sonic
textures and
tactile imaging

Composilex® 3 insulation technology controls electrostatic energy

Patented\*\*
DNA Helix®
design
delivers
dynamic
sound
quality

\*U.S. Patent #5,413,503

\*\*Ohno Continuous Cast®

\*\*\*U.S. Patent #8,569,627